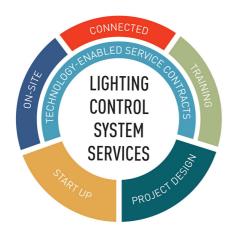

## Wattstopper ONE DAY ON SITE CONSULT to PREPARE for INSTALL / STARTUP Part No. PRESTARTUP

PRESTARTUP services include a one day consultation with a factoryauthorized technician to review the submittal package and product installation best practices. Project engineering services provide complete design and implementation packages using Wattstopper products.

## Features & Benefits

| Convenient and secure remote support                                              | Pre-start up, post-start up, S integration, and service visits |
|-----------------------------------------------------------------------------------|----------------------------------------------------------------|
| Test and verify system hardware, software, and programming                        | System training by a factory authorized technician             |
| Annual service agreements combining secure remote support with on-<br>site visits | Submittal packages outlining all system capabilities           |
| Specifications                                                                    |                                                                |