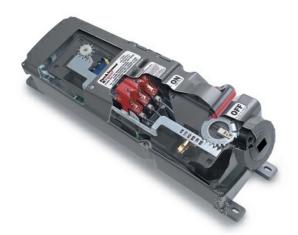

## Pass and Seymour 60A 3 Pole 4 Wire Fusible Mechanical Interlock

Part No. PS460FMIR5W

Triple pole, Four wire, Fusible Mechanical Interlock Receptacle. 6 amp, 3 Phase 600V. 15 HP Standard to 40 HP Max