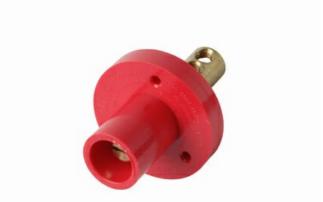

## Pass and Seymour Series 15 Panel Mounts

Part No. PSMMRR

150A 600V MALE CAM DSS PNL MT

## Specifications

| General Info          |                |       |     |  |
|-----------------------|----------------|-------|-----|--|
| Product Line          | Pass & Seymour | Color | Red |  |
| Country Of Origin     | Mexico         |       |     |  |
| Technical Information |                |       |     |  |
| Amperage              | 150 A          |       |     |  |