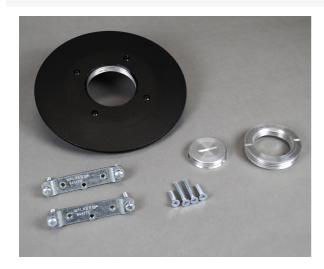

## Wiremold PSRC9 Series 2 (51mm) Flush Furniture Feed Fitting

Part No. PSRC9FF2TCAL

Unit complete with link straps, adapter plate and features concentric screw plugs that allow for 1 1/4" or 2" trade size conduit fitting connection.

## Features & Benefits

Unit complete with link straps, adapter plate and features concentric screw plugs that allow for 1 1/4" or 2" trade size conduit fitting connection.