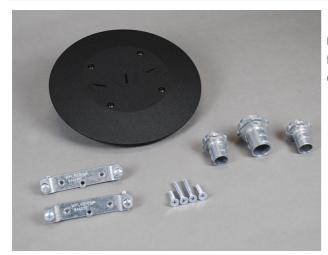

## Wiremold PSRC9 Series Flush Furniture Feed Fitting

Part No. PSRC9FFTCBK

Unit complete with link straps, adapter plate and conduit assembly featuring (1) 3/4" trade size and (2) 1/2" trade size conduit connectors and closure plugs.

## Features & Benefits

Unit complete with link straps, adapter plate and conduit assembly featuring (1) 3/4" trade size and (2) 1/2" trade size conduit connectors and closure plugs.