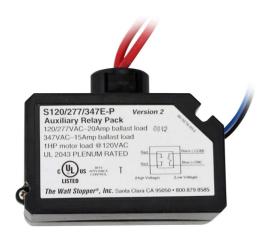

## Wattstopper Power Pack, 120, 277, 347 VAC, 20 A auxiliary pack

Part No. S120/277/347E-P

WattStopper B347D-P Power Packs provide 24VDC operating voltage to all WattStopper 24VDC occupancy sensors and daylighting controllers. Auxiliary Relay Packs are similar to power packs, but only have an isolated relay and no transformer power supply.

## Features & Benefits

Fully self-contained transformer and relay UL 2043 Plenum Rated

Yes

Snaps in for easy installation Essential component for ceiling mounted occupancy sensor

## Technical Information

Security

| Amperage | 20 A |
|----------|------|
|          |      |