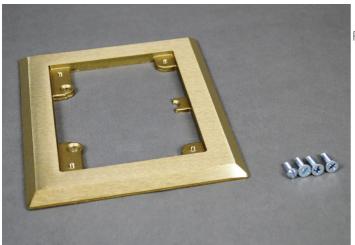

## Wiremold Source 1 Carpet Flange

Part No. S124B

Flush brass carpet flange only with mounting screws.

## Features & Benefits

Flush brass carpet flange only with mounting screws.