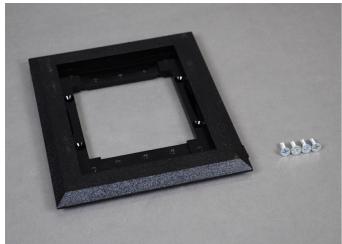

## Wiremold Source 1 Carpet Flange Part No. S124BLK

Flush polycarbonate carpet flange only with mounting screws.

## Features & Benefits

Flush polycarbonate carpet flange only with mounting screws.