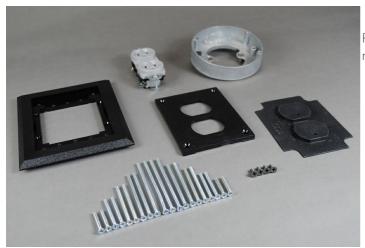

Wiremold Source 1 Complete Flush Activation Part No. S165BLK

Flush polycarbonate power - single duplex. 15A, 125V receptacles included.

## Features & Benefits

Flush polycarbonate power - single duplex. 15A, 125V receptacles included.