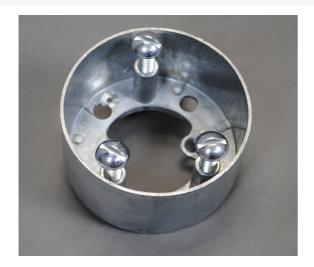

## Wiremold Source 1 Extension Ring

Part No. S1ER-2

Extension ring - mounts on top of 437 Attaching Ring. Includes extension ring and three mounting screws. 4" (102mm) 0.D. 7/8" ring depth.

## Features & Benefits

Extension ring - mounts on top of 437 Attaching Ring. Includes extension ring and three mounting screws. 4" (102mm) O.D. 7/8" ring depth.