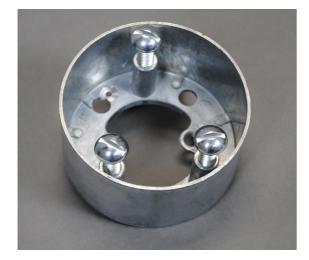

Wiremold Source 1 Extension Ring Part No. S1ER-23/8

Extension ring - mounts on top of 437 Attaching Ring. Includes extension ring and three mounting screws. 4" (102mm) 0.D. 7/8" ring depth.

## Features & Benefits

Extension ring - mounts on top of 437 Attaching Ring. Includes extension ring and three mounting screws. 4" (102mm) O.D. 7/8" ring depth.