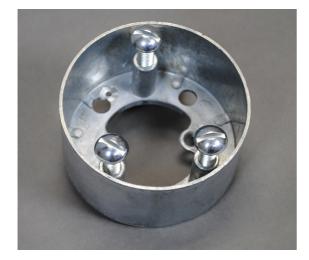

Wiremold Source 1 Extension Ring Part No. S1ER-31/8

Extension ring - mounts on top of 437 Attaching Ring. Includes extension ring and three mounting screws. 4" (102mm) 0.D. 7/8" ring depth.

## Features & Benefits

Extension ring - mounts on top of 437 Attaching Ring. Includes extension ring and three mounting screws. 4" (102mm) O.D. 7/8" ring depth.