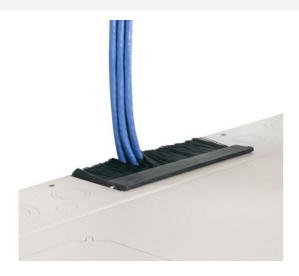

## Ortronics **Top Brush Grommet Kit for Vertical Wall-Mount Cabinet**Part No. VWMBGK

Brush grommet is used on the top punch out to allow for existing cables to enter the top of the wall-mount cabinet.

## Features & Benefits

Increased Protection: Provides protection for cables when exiting out the top of the cabinet and helps maintain airflow integrity