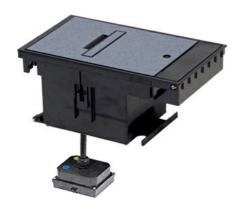

## Wiremold

Exterior Box Cover Assembly, Single NEMA L14-20R Locking Receptacle, Gray (COVER ONLY)

Part No. XB814CL1420GY

Legrand's Outdoor Ground Box delivers safe, permanent power to any outdoor space. The durable in-ground box has been tested to ensure safe operation in any weather condition- all year round. Perfect for commercial settings, the Outdoor Ground Box conveniently provides power, communications, and A/V while seamlessly blending into any landscape.