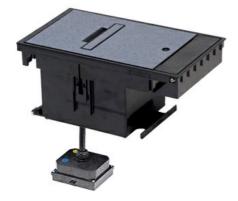

## Wiremold Exterior Box Cover Assembly, Single NEMA L15-20R Locking Receptacle, Gray (COVER ONLY)

Part No. XB814CL1520GY

Legrand's Outdoor Ground Box delivers safe, permanent power to any outdoor space. The durable in-ground box has been tested to ensure safe operation in any weather condition- all year round. Perfect for commercial settings, the Outdoor Ground Box conveniently provides power, communications, and A/V while seamlessly blending into any landscape.