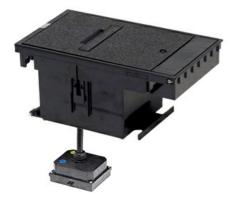

## Wiremold

Exterior Box Cover Assembly, Single NEMA L16-20R Locking Receptacle, Black (COVER ONLY) Part No. XB814CL1620BK

Legrand's Outdoor Ground Box delivers safe, permanent power to any outdoor space. The durable in-ground box has been tested to ensure safe operation in any weather condition- all year round. Perfect for commercial settings, the Outdoor Ground Box conveniently provides power, communications, and A/V while seamlessly blending into any landscape.