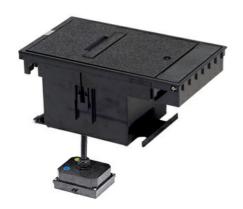

## Wiremold

Exterior Box Cover Assembly, Single NEMA L16-30R Locking Receptacle, Black (COVER ONLY)

Part No. XB814CL1630BK

Legrand's Outdoor Ground Box delivers safe, permanent power to any outdoor space. The durable in-ground box has been tested to ensure safe operation in any weather condition- all year round. Perfect for commercial settings, the Outdoor Ground Box conveniently provides power, communications, and A/V while seamlessly blending into any landscape.