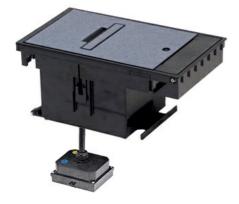

## Wiremold Exterior Box Cover Assembly, Single NEMA L5-15R Locking Receptacle, Gray (COVER ONLY)

Part No. XB814CL515GY

Legrand's Outdoor Ground Box delivers safe, permanent power to any outdoor space. The durable in-ground box has been tested to ensure safe operation in any weather condition- all year round. Perfect for commercial settings, the Outdoor Ground Box conveniently provides power, communications, and A/V while seamlessly blending into any landscape.