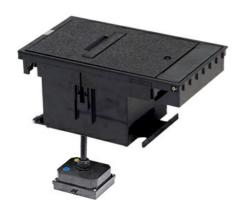

## Wiremold

Exterior Box Cover Assembly, Single NEMA L6-15R Locking Receptacle, Black (COVER ONLY)
Part No. XB814CL615BK

Legrand's Outdoor Ground Box delivers safe, permanent power to any outdoor space. The durable in-ground box has been tested to ensure safe operation in any weather condition- all year round. Perfect for commercial settings, the Outdoor Ground Box conveniently provides power, communications, and A/V while seamlessly blending into any landscape.