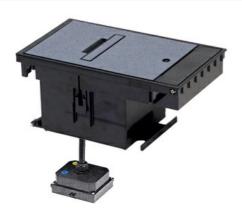

## Wiremold

Exterior Box Cover Assembly, Single NEMA L6-15R Locking Receptacle, Gray (COVER ONLY) Part No. XB814CL615GY

Legrand's Outdoor Ground Box delivers safe, permanent power to any outdoor space. The durable in-ground box has been tested to ensure safe operation in any weather condition- all year round. Perfect for commercial settings, the Outdoor Ground Box conveniently provides power, communications, and A/V while seamlessly blending into any landscape.