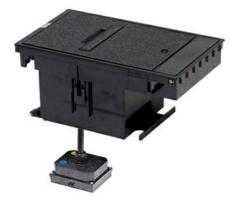

## Wiremold Exterior Box Cover Assembly, Single NEMA L6-20R Locking Receptacle, Black (COVER ONLY)

Part No. XB814CL620BK

Legrand's Outdoor Ground Box delivers safe, permanent power to any outdoor space. The durable in-ground box has been tested to ensure safe operation in any weather condition- all year round. Perfect for commercial settings, the Outdoor Ground Box conveniently provides power, communications, and A/V while seamlessly blending into any landscape.