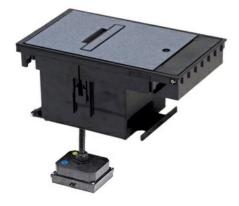

## Wiremold Exterior Box Cover Assembly, Single NEMA L6-20R Locking Receptacle, Gray (COVER ONLY)

Part No. XB814CL620GY

Legrand's Outdoor Ground Box delivers safe, permanent power to any outdoor space. The durable in-ground box has been tested to ensure safe operation in any weather condition- all year round. Perfect for commercial settings, the Outdoor Ground Box conveniently provides power, communications, and A/V while seamlessly blending into any landscape.