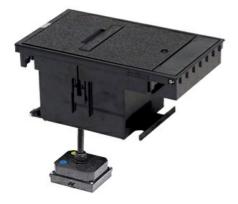

## Wiremold Exterior Box Cover Assembly, Single NEMA L7-20R Locking Receptacle, Black (COVER ONLY)

Part No. XB814CL720BK

Legrand's Outdoor Ground Box delivers safe, permanent power to any outdoor space. The durable in-ground box has been tested to ensure safe operation in any weather condition- all year round. Perfect for commercial settings, the Outdoor Ground Box conveniently provides power, communications, and A/V while seamlessly blending into any landscape.