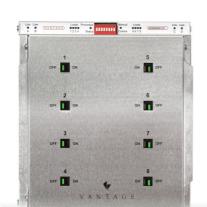

## Vantage Line Voltage Relay Module Part No. MDR8RW101

The InFusion Latching Relay is an integral component to Vantage's centralized lighting control system. It can be mounted in a main or secondary power enclosure and supports control of up to 8 loads with up to eight line feeds and up to 80 total amps of load.

## Features & Benefits

Supports control of up to 8 loads plug-and-play design

Includes fuses to protect the module

Terminal boards eliminate the need for field wiring to the module