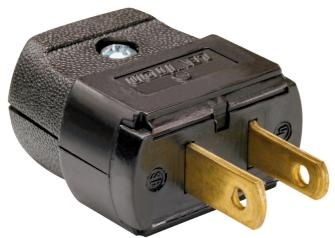

## Pass and Seymour Discontinued - Plug and Connector

Part No. 101

Double pole, Double wire, Clamptite Plug. Light duty. 15 amp, 125 volt, Black.