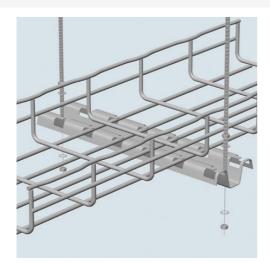

## Features & Benefits

For trapeze hung installations, use 4inch longer profile than tray width. Example: for CF 54/300 tray (12inch) use FAS P400 (16inch). Maximum threaded rod size is 3/8inch. For use with larger sizes of threaded rod, bracket holes must be drilled larger.Patented FAS style attachment secures tray without nuts and bolts. Threaded rods, nuts and washers sold separately.