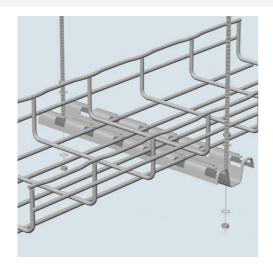

## Cablofil FAS PROFILE-HOT DIPPED (1D,,2W,,16L) [14403]

Part No. 14403

Cablofil Wiremesh Cable Tray concept based upon performance, safety and economy three qualities which make Cablofil Wiremesh Cable Tray system preferred by installers. Cablofil adapts to the most complex configurations, and its structure gives maximum strength for minimum weight. The ease of creating fittings, carried out on site, as well as the wide range of unique and universal accessories gives complete freedom in routing combined with exceptionally fast installation.

## Features & Benefits

For trapeze hung installations, use 4inch longer profile than tray width. Example: for CF 54/300 tray (12inch) use FAS P400 (16inch). Maximum threaded rod size is 3/8inch. For use with larger sizes of threaded rod, bracket holes must be drilled larger. Patented FAS style attachment secures tray without nuts and bolts. Threaded rods, nuts and washers sold separately.