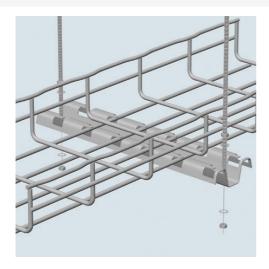

## Features & Benefits

For trapeze hung installations, use 4inch longer profile than tray width. Example: for CF 54/300 tray (12inch) use FAS P400 (16inch). Maximum threaded rod size is 3/8inch. For use with larger sizes of threaded rod, bracket holes must be drilled larger. Patented FAS style attachment secures tray without nuts and bolts. Threaded rods, nuts and washers sold separately.