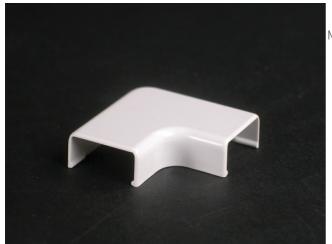

# Wiremold Uniduct 2700 Series Flat Elbow Fitting

Part No. 2711-FW

Makes right angle turns in 2700 Series Raceway on same surface.

## Features & Benefits

Makes right angle turns in 2700 Series Raceway on same surface.