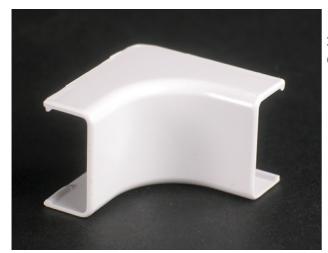

# Wiremold Uniduct 2700 Series Internal Elbow Fitting

Part No. 2717-FW

2700 Series Interior Elbow. Makes right angle turns around internal corners.

## Features & Benefits

2700 Series Interior Elbow. Makes right angle turns around internal corners.