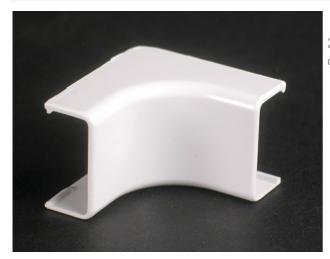

# Wiremold Uniduct 2700 Series Internal Elbow Fitting

Part No. 2717-WH

2700 Series Interior Elbow. Makes right angle turns around internal corners.

## Features & Benefits

2700 Series Interior Elbow. Makes right angle turns around internal corners.