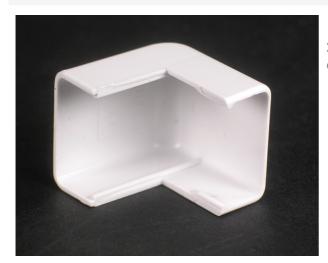

# Wiremold Uniduct 2700 Series External Elbow Fitting

Part No. 2718-FW

2700 Series External Elbow. Makes right angle turns around external corners.

## Features & Benefits

2700 Series External Elbow. Makes right angle turns around external corners.