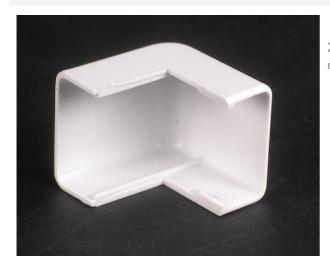

## Wiremold Uniduct 2700 Series External Elbow Fitting

Part No. 2718-WH

2700 Series External Elbow. Makes right angle turns around external corners.

## Features & Benefits

2700 Series External Elbow. Makes right angle turns around external corners.