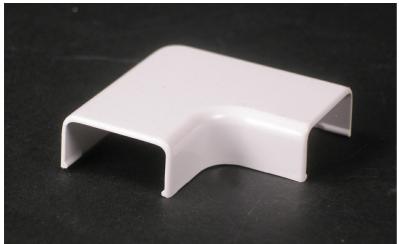

## Wiremold Uniduct 2800 Series Flat Elbow Fitting

Part No. 2811-FW

Makes right angle turns in 2800 Series Raceway on same surface.

## Features & Benefits

Makes right angle turns in 2800 Series Raceway on same surface.