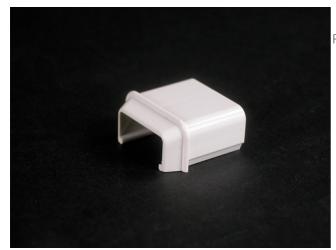

## Wiremold Uniduct 2800 Series Reducing Connector (2800 - 2700) Fitting

Part No. 2889-FW

For transitioning from 2800 Series Raceway to 2700 Series Raceway.

## Features & Benefits

For transitioning from 2800 Series Raceway to 2700 Series Raceway.