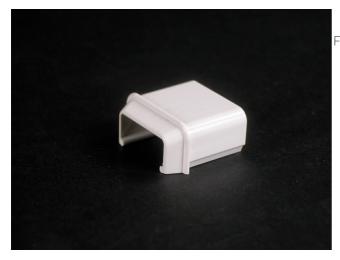

Wiremold Uniduct 2800 Series Reducing Connector (2800 - 2700) Fitting Part No. 2889-WH

For transitioning from 2800 Series Raceway to 2700 Series Raceway.

## Features & Benefits

For transitioning from 2800 Series Raceway to 2700 Series Raceway.