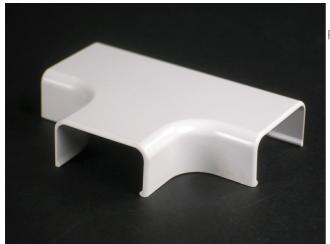

## Wiremold Uniduct 2900 Series Tee Fitting

Part No. 2915

For branching of 2900 Series Raceway running at right angles.

## Features & Benefits

For branching of 2900 Series Raceway running at right angles.