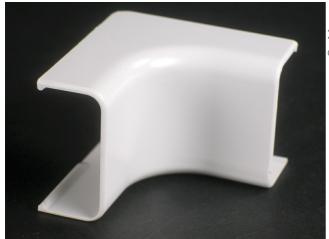

## Wiremold Uniduct 2900 Series Internal Elbow Fitting

Part No. 2917-FW

2900 Series Interior Elbow. Makes right angle turns around internal corners.

## Features & Benefits

2900 Series Interior Elbow. Makes right angle turns around internal corners.