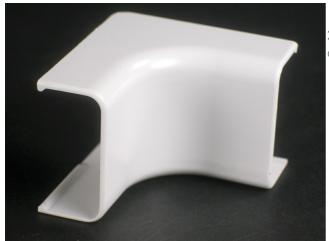

## Wiremold Uniduct 2900 Series Internal Elbow Fitting

Part No. 2917-WH

2900 Series Interior Elbow. Makes right angle turns around internal corners.

## Features & Benefits

2900 Series Interior Elbow. Makes right angle turns around internal corners.