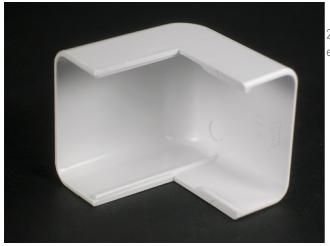

# Wiremold Uniduct 2900 Series External Elbow Fitting

Part No. 2918-WH

2900 Series External Elbow. Makes right angle turns around external corners.

## Features & Benefits

2900 Series External Elbow. Makes right angle turns around external corners.