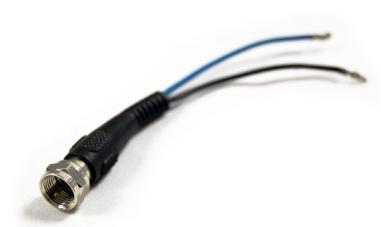

## On-Q Discontinued - F to Twin Lead Adapter

The From To Twin Lead Adapter provides a convenient method of adapting stranded cable such as used with Line Level audio or IR to a coaxial cable or jack. This adapter can be utilized with wall plates that have From to RCA inserts installed when needing

## Features & Benefits

Two 20 gauge cables attached to a male coaxial F-connector