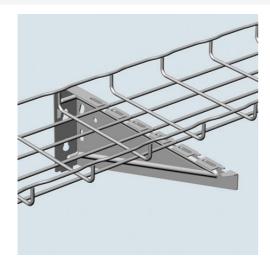

## Cablofil FAS UNIVERSAL BRACKET-HOT DIPPED (2D,6W,12L)

Part No. 557443

Cablofil Wiremesh Cable Tray concept based upon performance, safety and economy; three qualities which make Cablofil Wiremesh Cable Tray system preferred by installers. Cablofil adapts to the most complex configurations, and its structure gives maximum strength for minimum weight. The ease of creating fittings, carried out on site, as well as the wide range of unique and universal accessories gives complete freedom in routing combined with exceptionally fast installation.

## Features & Benefits

Use for tray support in under floor application in combination with EDF Rail.Use patented locking tabs on FAS U to secure tray without additional hardware.Supports wider tray and heavier loads than FAS L. FAS U snaps directly into EDF rail.