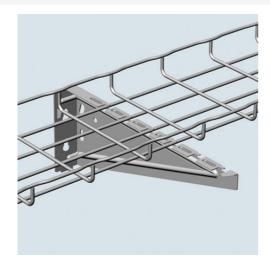

## Obsolete - FAS UNIVERSAL BRACKET-STAINLESS (2D,8W,16L)

Part No. 557454

Cablofil Wiremesh Cable Tray concept based upon performance, safety and economy; three qualities which make Cablofil Wiremesh Cable Tray system preferred by installers. Cablofil adapts to the most complex configurations, and its structure gives maximum strength for minimum weight. The ease of creating fittings, carried out on site, as well as the wide range of unique and universal accessories gives complete freedom in routing combined with exceptionally fast installation.

## Features & Benefits

Use for tray support in under floor application in combination with EDF Rail.Use patented locking tabs on FAS U to secure tray without additional hardware.Supports wider tray and heavier loads than FAS L. FAS U snaps directly into EDF rail.