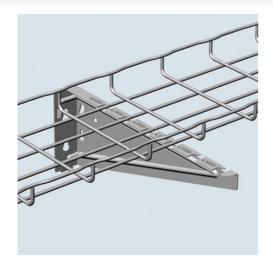

## Obsolete - FAS UNIVERSAL BRACKET-STAINLESS (2D,8W,20L)

Part No. 557464

Cablofil Wiremesh Cable Tray concept based upon performance, safety and economy; three qualities which make Cablofil Wiremesh Cable Tray system preferred by installers. Cablofil adapts to the most complex configurations, and its structure gives maximum strength for minimum weight. The ease of creating fittings, carried out on site, as well as the wide range of unique and universal accessories gives complete freedom in routing combined with exceptionally fast installation.

## Features & Benefits

Use for tray support in under floor application in combination with EDF Rail.Use patented locking tabs on FAS U to secure tray without additional hardware.Supports wider tray and heavier loads than FAS L. FAS U snaps directly into EDF rail.