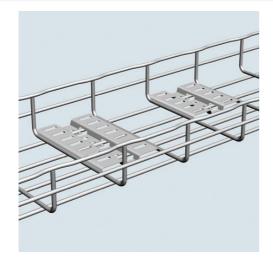

## Cablofil Metallic Multiflix Plate

Part No. 585140

Cablofil Wiremesh Cable Tray concept based upon performance, safety and economy; three qualities which make Cablofil Wiremesh Cable Tray system preferred by installers. Cablofil adapts to the most complex configurations, and its structure gives maximum strength for minimum weight. The ease of creating fittings, carried out on site, as well as the wide range of unique and universal accessories gives complete freedom in routing combined with exceptionally fast installation.

## Features & Benefits

Allows installer to mount junction boxes, lighting, tubing, cable bundles or other hardware directly to tray.

Tubing clamps can be attached to plate.

Snap in mounting tabs eliminate the need for additional hardware and speed install time.