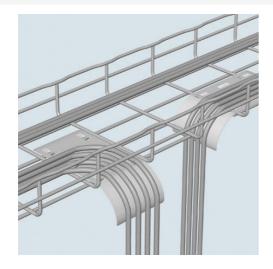

## Cablofil Obsolete SIDE DROPOUT-DACROMET (0.5D,,3.5W,,6.7L) [585167]

Part No. 585167

Cablofil Wiremesh Cable Tray concept based upon performance, safety and economy; three qualities which make Cablofil Wiremesh Cable Tray system preferred by installers. Cablofil adapts to the most complex configurations, and its structure gives maximum strength for minimum weight. The ease of creating fittings, carried out on site, as well as the wide range of unique and universal accessories gives complete freedom in routing combined with exceptionally fast installation.

## Features & Benefits

Protects cables when exiting and entering Snap in mounting tabs eliminate the need for attachment hardware and speeds tray.