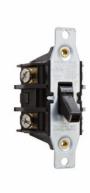

## Pass and Seymour Discontinued - Manual Controller

Part No. 7802

Manual Control Switch, 2pole, 1Phase, 30amp 600volt.