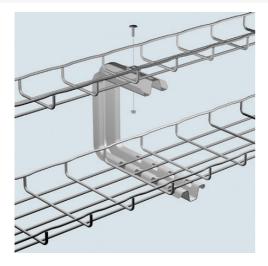

## Cablofil FAS SUPPORT C BRACKET-PAINTED (2D,6W,6L)

Part No. 930533

Cablofil Wiremesh Cable Tray concept based upon performance, safety and economy