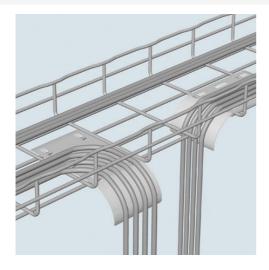

## Cablofil Obsolete SIDE DROPOUT-BLACK (0.5D,,3.5W,,6.7L) [941299]

Part No. 941299

Cablofil Wiremesh Cable Tray concept based upon performance, safety and economy; three qualities which make Cablofil Wiremesh Cable Tray system preferred by installers. Cablofil adapts to the most complex configurations, and its structure gives maximum strength for minimum weight. The ease of creating fittings, carried out on site, as well as the wide range of unique and universal accessories gives complete freedom in routing combined with exceptionally fast installation.

## Features & Benefits

Protects cables when exiting and entering Snap in mounting tabs eliminate the need for attachment hardware and speeds tray.