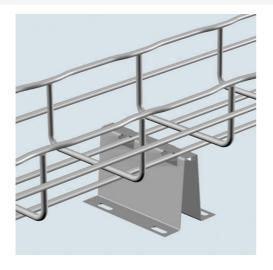

## Cablofil UNDER FLOOR SUPPORT STAND PREGALV (6D,8W,4L)

Part No. 942354

Cablofil Wiremesh Cable Tray concept based upon performance, safety and economy; three qualities which make Cablofil Wiremesh Cable Tray system preferred by installers. Cablofil adapts to the most complex configurations, and its structure gives maximum strength for minimum weight. The ease of creating fittings, carried out on site, as well as the wide range of unique and universal accessories gives complete freedom in routing combined with exceptionally fast installation.

## Features & Benefits

Raises cable pathway within easy reach of floor openings.

Installs quickly patented FAS locking tabs require no additional hardware to secure tray.

Slotted mounting holes allow for quick attachment to floor deck.

Supports tray independently of raised floor systems.